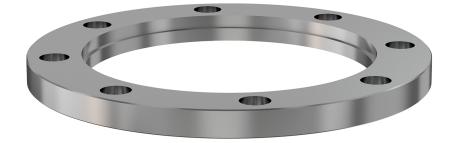

# ASA nonrotatable flange 16" OD X 12" ID nonrotatable ASA flange w/groove

Part number: ASA-16-1200N-G

### ASA nonrotatable flange 16" OD X 12" ID nonrotatable ASA flange w/groove

- One each flat and grooved flange is needed to complete a connection
- All products are available with both genders or a combination
- Contact us at 800-824-4166 if you can't find exactly what you need

Similar Image

| Dimensions<br>(in inches) |        |
|---------------------------|--------|
| Dim A                     | 16.0″  |
| Dim B                     | 0.750″ |
| Dim C                     | 11.9″  |
| Dim D                     | 12.0″  |
| Dim E                     | 0.375″ |
| Dim F                     | 14.3″  |
| Dim G                     | 0.812″ |

#### ASA-16-1200N-G

| Parameters         | Specifications                     |
|--------------------|------------------------------------|
| Flange Size        | DN 10 (16" OD)                     |
| Туре               | Non-rotatable                      |
| Gender             | with Groove                        |
| Material           | 304 stainless                      |
| Bore               | 11.9″                              |
| Thickness          | 0.750″                             |
| Bolt Circle        | 14.3″                              |
| Bolt Hole Diameter | 0.812"                             |
| # Bolt Holes       | 12                                 |
| Vacuum Range       | 1 · 10 <sup>-8</sup> mbar to 1 bar |
| Temperature Range  | -20 °C to 150 °C                   |
| Weight             | 18.2 lbs                           |