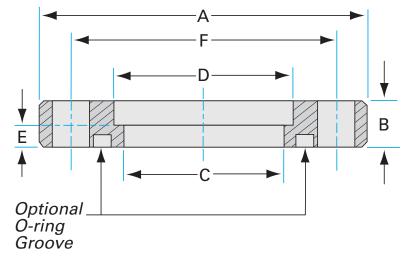

Similar Image

| Dimensions<br>(in inches) |        |
|---------------------------|--------|
| Dim A                     | 16.0″  |
| Dim B                     | 0.750″ |
| Dim C                     | 11.9″  |
| Dim D                     | 12.0″  |
| Dim E                     | 0.375″ |
| Dim F                     | 14.3″  |
| Dim G                     | 0.812″ |

#### ASA-16-1200N-G

| Parameters         | Specifications                     |
|--------------------|------------------------------------|
| Flange Size        | DN 10 (16" OD)                     |
| Туре               | Non-rotatable                      |
| Gender             | with Groove                        |
| Material           | 304 stainless                      |
| Bore               | 11.9″                              |
| Thickness          | 0.750″                             |
| Bolt Circle        | 14.3″                              |
| Bolt Hole Diameter | 0.812"                             |
| # Bolt Holes       | 12                                 |
| Vacuum Range       | 1 · 10 <sup>-8</sup> mbar to 1 bar |
| Temperature Range  | -20 °C to 150 °C                   |
| Weight             | 18.2 lbs                           |